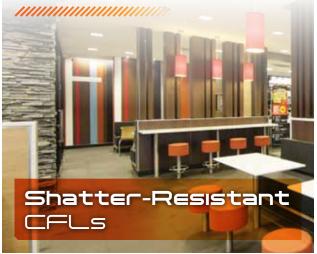

## Shat-R-Shield's Compact Fluorescent Lamps

are a versatile, high-efficiently replacement for incandescent lamps. They offer superior performance with longer life and lower wattages, resulting in lower utility costs and fewer relamping cycles.

Zero Gap Technology a skin tight plastic coating adhering directly to the CFLs leaving zero room for heat buildup that would otherwise deteriorate the material and jeopardize its ability to contain all glass if accidentally broken. The safety coating reduces light output by less than 1% and is guaranteed not to yellow, crack or flake for the rated life of the lamp.