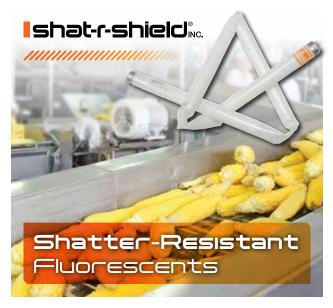

Shat-R-Shield's Fluorescent Lamps offer unmatched protection in applications where safety coated, shatter-resistant lighting is necessary. Our T5, T8 and T12 branded lamps are the most recognized in the industry for safeguarding employees, customers and products from exposed lamp contaminants. If a Shat-R-Shield lamp is accidentally dropped or broken, virtually all glass, phosphors and mercury are contained within the coating.

Shat-R-Shield's Safety Coating on T8 and T12 lamps reduce light output by less than 1% and is a minimum of 16 mils thick. It includes a patented UV blocking package that blocks 97% of UV emissions from 180 to 390 nanometers and is guaranteed not to yellow, crack or flake for the life of the lamp. Our lamps meet FDA, OSHA, CFIA (Canadian Food Inspection Agency) and Mexico Department of Agriculture, Live Stock and Rural Development standards.