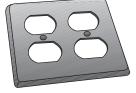

## Suitable for Dry Locations Only.

Toggle Switch Steel FS-1-SCS

Cast Iron or

Cast Alum. FS-1-DCA

Round Receptacle 1% dia.. Steel FS-1-LRCS 113/2 dia.. Steel FS-1-SRCS

Toggle Switch Steel FS-2-SCS

**Duplex Receptacle** Steel FS-2-DCS