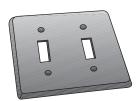

## Suitable for Dry Locations Only.

Toggle Switch Steel FS-1-SCS

Cast Iron or

Cast Alum. FS-1-DCA

Round Receptacle 1% dia.. Steel FS-1-LRCS 113/2 dia.. Steel FS-1-SRCS

Toggle Switch Steel FS-2-SCS

**Duplex Receptacle** Steel FS-2-DCS