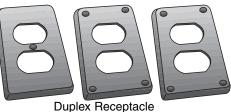

## Suitable for Dry Locations Only.

Toggle Switch Steel FS-1-SCS

Cast Iron or

Cast Alum. FS-1-DCA

Round Receptacle 1% dia.. Steel FS-1-LRCS 113/2 dia.. Steel FS-1-SRCS

Toggle Switch Steel FS-2-SCS

**Duplex Receptacle** Steel FS-2-DCS