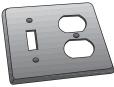

|
| FS-1-BCS<br>FS-1-BC<br>FS-1-BCA<br>FS-1-SCS<br>FS-1-DCS<br>FS-1-DC<br>FS-1-DCA | FS-2-BCS<br>FS-2-BC<br>FS-2-BCA<br>FS-2-SCS<br>FS-2-DCS<br>FS-2-SDCS |
| FS-1-LRCS<br>FS-1-SRCS                                                         |                                                                      |

### Suitable for Wet Locations When Installed With Sealing Gaskets.



Blank Steel FS-1-BCS



Gray Iron FS-1-BC

Blank Cast Aluminum FS-1-BCA



Blank Steel FS-2-BCS



Gray Iron FS-2-BC

Cast Aluminum FS-2-BCA

## Suitable for Dry Locations Only.



Toggle Switch Steel FS-1-SCS



Cast Iron or





Cast Alum. FS-1-DCA



Round Receptacle 1% dia.. Steel FS-1-LRCS 113/2 dia.. Steel FS-1-SRCS



Toggle Switch Steel FS-2-SCS



**Duplex Receptacle** Steel FS-2-DCS



Toggle Switch & Duplex Receptacle Steel FS-2-SDCS