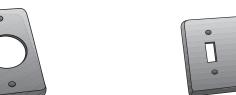

### Suitable for Wet Locations When Installed With Sealing Gaskets.

Blank Steel FS-1-BCS

Gray Iron FS-1-BC

Blank Cast Aluminum FS-1-BCA

Blank Steel FS-2-BCS

Gray Iron FS-2-BC

Cast Aluminum FS-2-BCA

## Suitable for Dry Locations Only.

Toggle Switch Steel FS-1-SCS

Cast Iron or

Cast Alum. FS-1-DCA

Round Receptacle 1% dia.. Steel FS-1-LRCS 113/2 dia.. Steel FS-1-SRCS

Toggle Switch Steel FS-2-SCS

**Duplex Receptacle** Steel FS-2-DCS