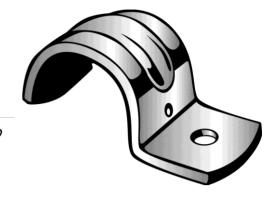

## **HEAVY DUTY JIFFY CLIP**

UPC: 784610600927

UNSPSC: 31162310

Commodity: Mounting straps

Country of Origin:

**USA** 

One-hole straps are used to secure conduit, cable, tubing,pipe, etc. to mounting surface.

## **Product Attributes**

Brand Name Minerallac Company
Sub Brand Minerallac Traditional

Type 1-Hole Strap
Application Electrical Conduit

Special Features Snap-on design for ease of installation.

Material Steel
Finish Zinc plated

Mounting Holes 1

Mounting Component, Wood, Steel, Concrete

Mounting Holes O.C. 5/8" IN

Number Of Holes 1

Size 3.05" x 5.65" x 1.250" IN

 Color
 Silver

 Width
 5.650" IN

 Length
 1.250" IN

 Height
 3.050" IN

 Working Load Limit
 160 LBS

 Thickness
 0.187" IN

Cable Size Fits 2-1/2" Rigid/IMC and EMT.

Construction Stamped

Item Status: Active
Standard Qty: 25