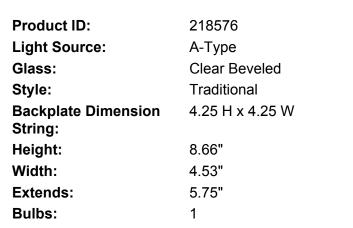

## **PRODUCT DETAILS**

Finish: Matte Black Collection: Coach Lights UPC: 647881017637

Brand: Exteriors SKU: Z192-05

Name: 1 Light Small Wall Mount

| Bulb Base: | Medium            |
|------------|-------------------|
| Max Watts: | 100               |
| Material:  | Die Cast Aluminum |
| Warranty:  | 1 Year            |
| Location:  | Wet               |
| Mounting:  | Wall Mount        |
| Shipping:  | L:5.71"           |
|            |                   |

## ADDITIONAL PRODUCT INFORMATION

• Height from center of outlet box 2.5"