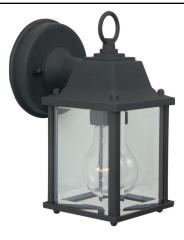

## **PRODUCT DETAILS**

Finish: Matte Black Collection: Coach Lights UPC: 647881017637

Brand: Exteriors SKU: Z192-05

Name: 1 Light Small Wall Mount

| Bulb Base: | Medium            |
|------------|-------------------|
| Max Watts: | 100               |
| Material:  | Die Cast Aluminum |
| Warranty:  | 1 Year            |
| Location:  | Wet               |
| Mounting:  | Wall Mount        |
| Shipping:  | L:5.71"           |
|            |                   |

## ADDITIONAL PRODUCT INFORMATION

• Height from center of outlet box 2.5"

## Z192-05 - Exteriors

Craftmade Brands is proud to present this matte black finished outdoor wall light, by Exteriors. The Z192-05 is made from premium materials, this Outdoor Wall Light offers great function and value for your home. This fixture is part of Exteriors's decorative Coach Lights Collection, so make sure to check out other traditional fixtures to accessorize your room.