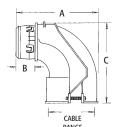

## 90° SNAP-TITE® Connectors

Zinc die-cast. With spring steel clip. For aluminum and steel Flex • AC • AC90 • MCI • MCI-A cable.

|    | ATALOG<br>UMBER | UPC/DCI/NAED<br>MFG #018997 | TRADE<br>SIZE |     |    |     |       |      |       | CABLE<br>RANGE |
|----|-----------------|-----------------------------|---------------|-----|----|-----|-------|------|-------|----------------|
| 85 | ST‡             | 00894                       | 3/8           | 1/2 | 50 | 500 | 1.540 | .430 | 1.800 | .370510        |
| 85 | AST*            | 12511                       | 3/8           | 1/2 | 50 | 500 | 1.600 | .490 | 1.800 | .370510        |