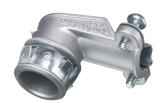

## 90° SNAP-TITE® Connectors

Zinc die-cast. With spring steel clip. For aluminum and steel Flex • AC • AC90 • MCI • MCI-A cable.

|    | ATALOG<br>UMBER | UPC/DCI/NAED<br>MFG #018997 | TRADE<br>SIZE |     |    |     |       |      |       | CABLE<br>RANGE |
|----|-----------------|-----------------------------|---------------|-----|----|-----|-------|------|-------|----------------|
| 85 | ST‡             | 00894                       | 3/8           | 1/2 | 50 | 500 | 1.540 | .430 | 1.800 | .370510        |
| 85 | AST*            | 12511                       | 3/8           | 1/2 | 50 | 500 | 1.600 | .490 | 1.800 | .370510        |

<sup>\*</sup>Provided with insulated throat.

‡Also for MCI-A cable. Refer to page E-25 for cable ranges.

Refer to chart on page E-24 for a list of cable types.

SNAP-TITE® products have been tested and listed by UL in accordance with UL's ground fault requirements. For additional information see page 7.