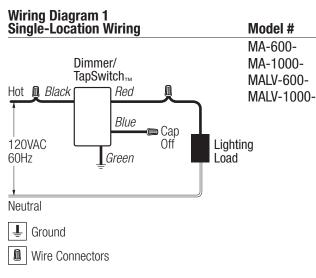

imming ballasts with MA-600- and Hi-Power 2• 4•6 dimming module. For a coordinated look, consider using Spacer System dimmers for controlling fluorescent loads.

### HI-POWER 2•4•6™ DIMMING MODULES

To increase load capacity up to 30,000W/VA in most popular sources, use one MA-600- and add up to five dimming modules.



# **SMART REMOTES**

**Provide Multi-Location Dimming from up to Nine Additional Locations.** *Smart Remotes* 

Smart Remotes

MA-R-

For multi-location dimming, use up to nine Smart Remotes with only one of the following Maestro multi-location dimmers: MA-600-, MA-1000-, MAELV-600-, MALV-600-, or MALV-1000-. No derating required if ganged. Maximum traveler wiring run for multi-location applications is 250' (76.2m).

1. Actual lamp wattages.



Model #

## WIRING DIAGRAMS



### Wiring Diagram 2 Multi-Location Wiring



**<sup>፨</sup>LUTRON**®