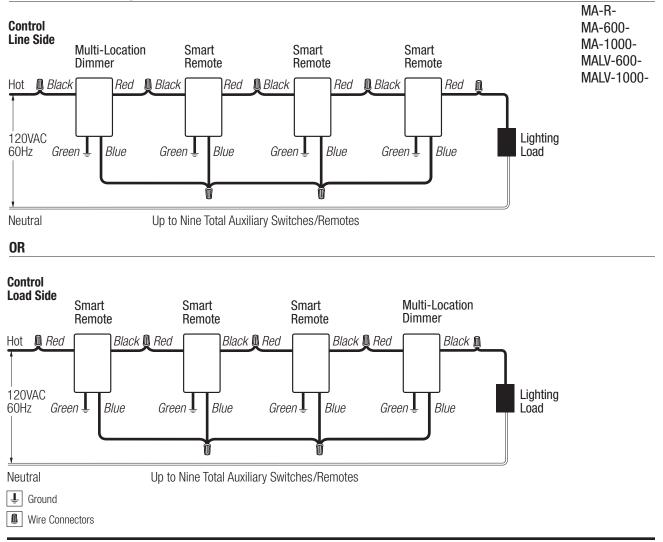

•6 dimming module. For a coordinated look, consider using Spacer System dimmers for controlling fluorescent loads.

### HI-POWER 2•4•6™ DIMMING MODULES

To increase load capacity up to 30,000W/VA in most popular sources, use one MA-600- and add up to five dimming modules.



# **SMART REMOTES**

**Provide Multi-Location Dimming from up to Nine Additional Locations.** *Smart Remotes* 

Smart Remotes

MA-R-

For multi-location dimming, use up to nine Smart Remotes with only one of the following Maestro multi-location dimmers: MA-600-, MA-1000-, MAELV-600-, MALV-600-, or MALV-1000-. No derating required if ganged. Maximum traveler wiring run for multi-location applications is 250' (76.2m).

1. Actual lamp wattages.



Model #

## WIRING DIAGRAMS



### Wiring Diagram 2 Multi-Location Wiring



**<sup>፨</sup>LUTRON**®