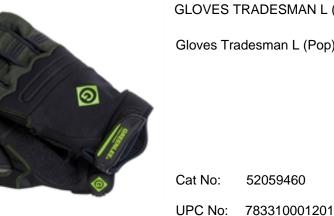

## GLOVES TRADESMAN L (POP)

Gloves Tradesman L (Pop)

Description

- Our new gloves are made from premium materials and are designed to offer an optimal combination of dexterity, comfort and protection
- All of our new gloves include the following features: State-of-the-art moisture management fabric • that wicks away sweat to keep hands dry
- High-density foam padding to absorb impact and vibration .
- Double-stitched wear pads on the fingers and palms for durability •
- Reinforced pull tabs make it easier to put on the gloveswhile prolonging seam life ٠
- Stretch panels for increased dexterity and comfort
- Molded hook and loop strap adjusts comfortably to the wrists and keeps debris out
- Tradesman form-fitting, high dexterity work gloves ideally suited for the job site .
- Spandex back has corrugated padded knuckles and fingers for extra protection and flexibility
- Terry cloth thumb with flex-weave insert for brow wiping
- Full neoprene cuff with extended underside for added protection and a textured tab for pulling on • the gloves